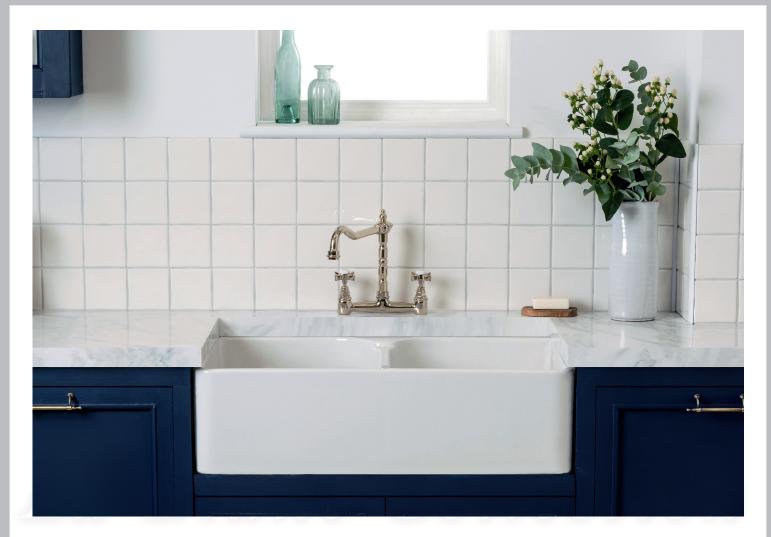

## La Belle field tiles

Classic style field tiles in three beautiful whites. Snowdrop is a crisp brilliant white, Camellia offers a subtle off-white warmth and Clematis a delicate cream